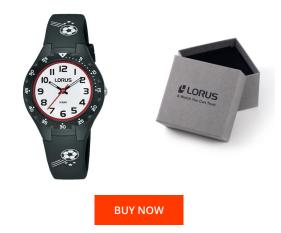

| MATERIAL & COLOUR  |                                  |
|--------------------|----------------------------------|
| Strap Material     | Silicone                         |
| Strap Colour       | Black                            |
| Case Material      | Plastic                          |
| Case Colour        | Black                            |
| Case Surface       | Matted                           |
| Colour of the dial | White                            |
| Glass              | Mineral glass                    |
| DETAILS            |                                  |
| Bezel              | Fixed                            |
| Case Bottom        | Stainless steel bottom (screwed) |

| PRODUCT EXECUTION |                        |
|-------------------|------------------------|
| Display Type      | Analogue               |
| Movement type     | Quartz (Battery)       |
| Functions         | Hour / Second / Minute |