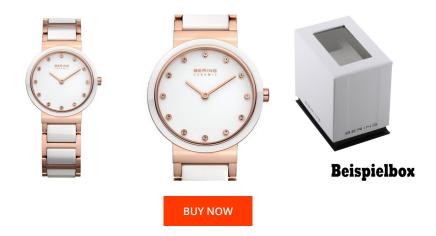

## **DIALANDO**<sup>®</sup>

Bering ladies' watch 10729-766 Specifications

This document contains all the specifications for the Bering 10729-766 ladies' watch. We at the DIALANDO<sup>®</sup> watch store offer a large selection of authentic watches from the best watch brands in the world. https://www.dialando.es/

| PRODUCT INFORMATION |               |  |
|---------------------|---------------|--|
| EAN                 | 4894041918624 |  |
| Gender              | Ladies        |  |
| Brand               | Bering        |  |
| Collection          | Ceramic       |  |
| Warranty [years]    | 2             |  |

| MATERIAL & COLOUR  |                            |
|--------------------|----------------------------|
| Strap Material     | Ceramics / Stainless steel |
| Strap Colour       | White / Rose gold          |
| Case Material      | Ceramics / Stainless steel |
| Case Colour        | White / Rose gold          |
| Case Surface       | Polished                   |
| Colour of the dial | White                      |
| Stone type         | Swarovski                  |
| Glass              | Sapphire glass             |

| PRODUCT EXECUTION |                  |
|-------------------|------------------|
| Display Type      | Analogue         |
| Movement type     | Quartz (Battery) |
| Functions         | Hour / Minute    |

| DETAILS         |                                  |
|-----------------|----------------------------------|
| Bezel           | Fixed                            |
| Case Bottom     | Stainless steel bottom (pressed) |
| Clasp           | Folding clasp                    |
| Water resistant | 5 ATM                            |

## MEASURES

| Case width [mm]                  | 29  |
|----------------------------------|-----|
| Case thickness [mm]              | 6   |
| Lug width [mm]                   | 16  |
| Max. wrist<br>circumference [mm] | 190 |