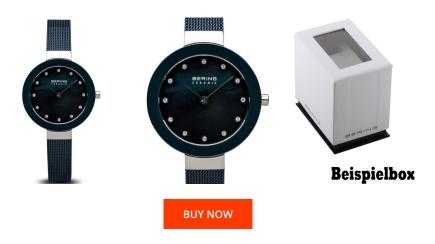

## Bering ladies' watch 11429-387 Specifications

This document contains all the specifications for the Bering Ceramic 11429-387 ladies' watch. We at the DIALANDO® watch store offer a large selection of authentic watches from the best watch brands in the world.

| MATERIAL & COLOUR  |                                  |
|--------------------|----------------------------------|
| Strap Material     | Stainless steel                  |
| Strap Colour       | Blue                             |
| Case Material      | Ceramics / Stainless steel       |
| Case Colour        | Silver / Blue                    |
| Case Surface       | Polished                         |
| Colour of the dial | Blue / Mother of pearl           |
| Stone type         | Swarovski                        |
| Glass              | Sapphire glass                   |
|                    |                                  |
| DETAILS            |                                  |
| Bezel              | Fixed                            |
| Case Bottom        | Stainless steel bottom (pressed) |
| Clasp              | Clip clasp                       |