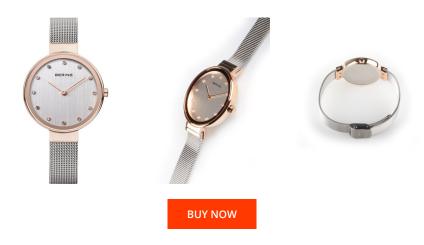

## Bering ladies' watch 12034-064 Specifications

This document contains all the specifications for the Bering Classic 12034-064 ladies' watch. We at the <code>DIALANDO®</code> watch store offer a large selection of authentic watches from the best watch brands in the world.

| MEASURES                      |     |
|-------------------------------|-----|
| Case width [mm]               | 34  |
| Case thickness [mm]           | 6   |
| Lug width [mm]                | 12  |
| Max. wrist circumference [mm] | 200 |

| MATERIAL & COLOUR  |                                  |
|--------------------|----------------------------------|
| Strap Material     | Stainless steel                  |
| Strap Colour       | Silver                           |
| Case Material      | Stainless steel                  |
| Case Colour        | Rose gold                        |
| Case Surface       | Polished / Matted                |
| Colour of the dial | Silver                           |
| Stone type         | Swarovski                        |
| Glass              | Sapphire glass                   |
| DETAILS            |                                  |
| Bezel              | Fixed                            |
| Case Bottom        | Stainless steel bottom (pressed) |

| DETAILS         |                                  |
|-----------------|----------------------------------|
| Bezel           | Fixed                            |
| Case Bottom     | Stainless steel bottom (pressed) |
| Clasp           | Pin buckle                       |
| Water resistant | 3 ATM                            |