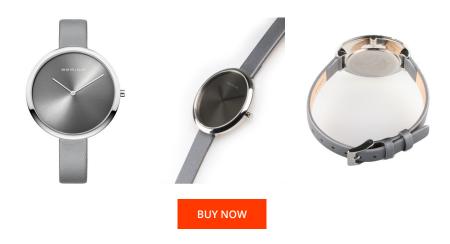

## Bering ladies' watch 12240-609 Specifications

This document contains all the specifications for the Bering 12240-609 ladies' watch. We at the DIALANDO® watch store offer a large selection of authentic watches from the best watch brands in the world.

| MEASURES                      |     |
|-------------------------------|-----|
| Case width [mm]               | 40  |
| Case thickness [mm]           | 7   |
| Lug width [mm]                | 12  |
| Max. wrist circumference [mm] | 200 |

| MATERIAL & COLOUR  |                   |
|--------------------|-------------------|
| Strap Material     | Real leather      |
| Strap Colour       | Grey              |
| Case Material      | Stainless steel   |
| Case Colour        | Silver            |
| Case Surface       | Polished / Matted |
| Colour of the dial | Grey              |
| Glass              | Sapphire glass    |
| DETAILS            |                   |

| DETAILS         |                                  |
|-----------------|----------------------------------|
| Bezel           | Fixed                            |
| Case Bottom     | Stainless steel bottom (pressed) |
| Clasp           | Pin buckle                       |
| Water resistant | 3 ATM                            |