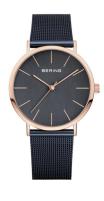

## Bering ladies' watch 13436-367 Specifications

**BUY NOW** 

This document contains all the specifications for the Bering Classic 13436-367 ladies' watch. We at the <code>DIALANDO®</code> watch store offer a large selection of authentic watches from the best watch brands in the world.

https://www.dialando.es/

| PRODUCT INFORMATION |               |
|---------------------|---------------|
| EAN                 | 4894041202464 |
| Gender              | Ladies        |
| Brand               | Bering        |
| Collection          | Classic 36 mm |
| Warranty [years]    | 2             |

| PRODUCT EXECUTION |                        |
|-------------------|------------------------|
| Display Type      | Analogue               |
| Movement type     | Quartz (Battery)       |
| Functions         | Hour / Second / Minute |

| MEASURES                      |     |
|-------------------------------|-----|
| Case width [mm]               | 36  |
| Case thickness [mm]           | 9   |
| Lug width [mm]                | 18  |
| Max. wrist circumference [mm] | 210 |

| MATERIAL & COLOUR  |                 |
|--------------------|-----------------|
| Strap Material     | Stainless steel |
| Strap Colour       | Blue            |
| Case Material      | Stainless steel |
| Case Colour        | Rose gold       |
| Case Surface       | Polished        |
| Colour of the dial | Blue            |
| Glass              | Sapphire glass  |
| DETAILS            |                 |

| DETAILS         |                                  |
|-----------------|----------------------------------|
| Bezel           | Fixed                            |
| Case Bottom     | Stainless steel bottom (pressed) |
| Clasp           | Clip clasp                       |
| Water resistant | 3 ATM                            |