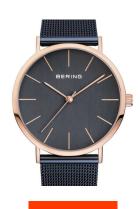

## Bering ladies' watch 13436-367 Specifications

**BUY NOW** 

This document contains all the specifications for the Bering Classic 13436-367 ladies' watch. We at the <code>DIALANDO®</code> watch store offer a large selection of authentic watches from the best watch brands in the world.

https://www.dialando.es/

| PRODUCT INFORMATION |               |
|---------------------|---------------|
| EAN                 | 4894041202464 |
| Gender              | Ladies        |
| Brand               | Bering        |
| Collection          | Classic 36 mm |
| Warranty [years]    | 2             |

| PRODUCT EXECUTION |                        |
|-------------------|------------------------|
| Display Type      | Analogue               |
| Movement type     | Quartz (Battery)       |
| Functions         | Hour / Second / Minute |

| MEASURES                      |     |
|-------------------------------|-----|
| Case width [mm]               | 36  |
| Case thickness [mm]           | 9   |
| Lug width [mm]                | 18  |
| Max. wrist circumference [mm] | 210 |

| MATERIAL & COLOUR  |                 |
|--------------------|-----------------|
| Strap Material     | Stainless steel |
| Strap Colour       | Blue            |
| Case Material      | Stainless steel |
| Case Colour        | Rose gold       |
| Case Surface       | Polished        |
| Colour of the dial | Blue            |
| Glass              | Sapphire glass  |
| DETAILS            |                 |

| DETAILS         |                                  |
|-----------------|----------------------------------|
| Bezel           | Fixed                            |
| Case Bottom     | Stainless steel bottom (pressed) |
| Clasp           | Clip clasp                       |
| Water resistant | 3 ATM                            |