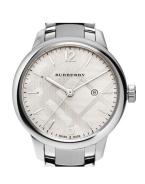

## Burberry ladies' watch BU10108 Specifications

**BUY NOW** 

This document contains all the specifications for the Burberry BU10108 ladies' watch. We at the DIALANDO® watch store offer a large selection of authentic watches from the best watch brands in the world.

https://www.dialando.es/

| PRODUCT INFORMATION |                  |
|---------------------|------------------|
| EAN                 | 0822138048309    |
| Gender              | Ladies           |
| Brand               | Burberry         |
| Warranty [years]    | 2                |
| PRODUCT EXECUTION   |                  |
| Display Type        | Analogue         |
| Movement type       | Quartz (Battery) |
| Functions           | Date             |
| MEASURES            |                  |
| Case width [mm]     | 32               |

| MATERIAL & COLOUR  |                 |
|--------------------|-----------------|
| Strap Material     | Stainless steel |
| Strap Colour       | Silver          |
| Colour of the dial | Beige           |
| Glass              | Sapphire glass  |
| DETAILS            |                 |
| Numerals           | Index marks     |