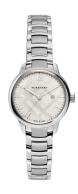

## Burberry ladies' watch BU10108 Specifications

**BUY NOW** 

This document contains all the specifications for the Burberry BU10108 ladies' watch. We at the DIALANDO® watch store offer a large selection of authentic watches from the best watch brands in the world.

https://www.dialando.es/

| PRODUCT INFORMATION |                  |
|---------------------|------------------|
| EAN                 | 0822138048309    |
| Gender              | Ladies           |
| Brand               | Burberry         |
| Warranty [years]    | 2                |
| PRODUCT EXECUTION   |                  |
| Display Type        | Analogue         |
| Movement type       | Quartz (Battery) |
| Functions           | Date             |
| MEASURES            |                  |
| Case width [mm]     | 32               |

| MATERIAL & COLOUR  |                 |
|--------------------|-----------------|
| Strap Material     | Stainless steel |
| Strap Colour       | Silver          |
| Colour of the dial | Beige           |
| Glass              | Sapphire glass  |
| DETAILS            |                 |
| Numerals           | Index marks     |