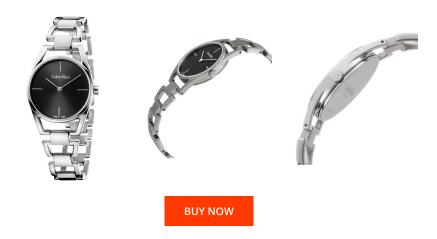

## Calvin Klein ladies' watch K7L23141 Specifications

This document contains all the specifications for the Calvin Klein K7L23141 ladies' watch. We at the DIALANDO<sup>®</sup> watch store offer a large selection of authentic watches from the best watch brands in the world.

| MATERIAL & COLOUR  |                 |
|--------------------|-----------------|
| Strap Material     | Stainless steel |
| Strap Colour       | Silver          |
| Case Material      | Stainless steel |
| Case Colour        | Silver          |
| Case Surface       | Polished        |
| Colour of the dial | Black           |
| Glass              | Mineral glass   |
| DETAILS            |                 |
| Clasp              | Clip clasp      |
| Water resistant    | 3 ATM           |