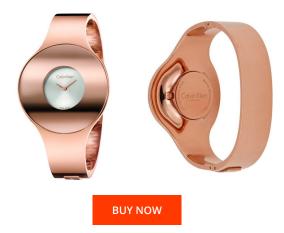

## **DIALANDO**<sup>®</sup>

Calvin Klein ladies' watch K8C2M616 Specifications

This document contains all the specifications for the Calvin Klein K8C2M616 ladies' watch. We at the DIALANDO<sup>®</sup> watch store offer a large selection of authentic watches from the best watch brands in the world. https://www.dialando.es/

| PRODUCT INFORMATION |                  | ľ                                         | MATERIAL & COLOUR  |                                                        |
|---------------------|------------------|-------------------------------------------|--------------------|--------------------------------------------------------|
| EAN                 | 7612635112138    | <u> </u>                                  | Strap Material     | Stainless steel                                        |
| Gender              | Ladies           | 2                                         | Strap Colour       | Rose gold                                              |
| Warranty [years]    | 2                | (                                         | Colour of the dial | Silver                                                 |
|                     |                  | (                                         | Glass              | Mineral glass                                          |
|                     |                  |                                           |                    |                                                        |
| PRODUCT EXECUTION   | 1                | [                                         | DETAILS            |                                                        |
| Display Type        | Analogue         | le la | Water resistant    | (Please ask customer service or see the closing cover) |
| Movement type       | Quartz (Battery) |                                           |                    |                                                        |
|                     |                  |                                           |                    |                                                        |
| MEASURES            |                  |                                           |                    |                                                        |
|                     | 24               |                                           |                    |                                                        |
| Case width [mm]     | 21               |                                           |                    |                                                        |