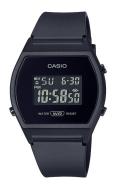

| MATERIAL & COLOUR  |                                        |
|--------------------|----------------------------------------|
| Strap Material     | Resin                                  |
| Strap Colour       | Black                                  |
| Case Material      | Resin                                  |
| Case Colour        | Black                                  |
| Case Surface       | Matted                                 |
| Colour of the dial | Black                                  |
| Glass              | Acrylic glass                          |
|                    |                                        |
| DETAILS            |                                        |
| DETAILS<br>Bezel   | Fixed                                  |
|                    | Fixed Screwed / Stainless steel bottom |
| Bezel              |                                        |

PRODUCT EXECUTION

Display Type

Functions

MEASURES Case width [mm]

Case thickness [mm]

Movement type