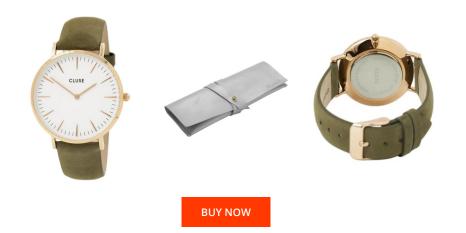

## **DIALANDO**<sup>®</sup>

Cluse ladies' watch CL18023 Specifications

This document contains all the specifications for the Cluse CL18023 ladies' watch. We at the DIALANDO<sup>®</sup> watch store offer a large selection of authentic watches from the best watch brands in the world. https://www.dialando.es/

| PRODUCT INFORMATION            |                              | MATERIAL & COLOUR   |                      |
|--------------------------------|------------------------------|---------------------|----------------------|
| EAN                            | 8718924592700                | Strap Material      | Real leather         |
| Gender                         | Ladies                       | Strap Colour        | Green                |
| Brand                          | Cluse                        | Colour of the dial  | White                |
| Collection                     | Park Hill II Mid             | Glass               | Mineral glass        |
| Warranty [years]               | 2                            |                     |                      |
|                                |                              |                     |                      |
|                                |                              |                     |                      |
| PRODUCT EXECUTION              |                              | DETAILS             |                      |
| PRODUCT EXECUTION Display Type | Analogue                     | DETAILS<br>Numerals | Index marks          |
|                                | Analogue<br>Quartz (Battery) |                     | Index marks<br>3 ATM |
| Display Type                   |                              | Numerals            |                      |
| Display Type                   |                              | Numerals            |                      |
| Display Type<br>Movement type  |                              | Numerals            |                      |