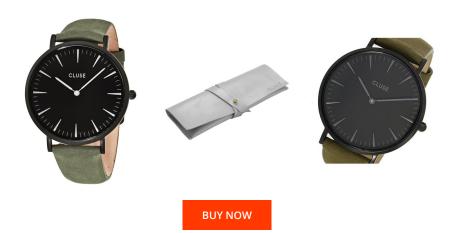

## Cluse ladies' watch CL18502 Specifications

This document contains all the specifications for the Cluse CL18502 ladies' watch. We at the DIALANDO® watch store offer a large selection of authentic watches from the best watch brands in the world.

https://www.dialando.es/

| PRODUCT INFORMATION |                  |
|---------------------|------------------|
| EAN                 | 8718924593196    |
| Gender              | Ladies           |
| Brand               | Cluse            |
| Collection          | Brighton         |
| Warranty [years]    | 2                |
| PRODUCT EXECUTION   |                  |
| Display Type        | Analogue         |
| Movement type       | Quartz (Battery) |
| MEASURES            |                  |
| Case width [mm]     | 38               |

| MATERIAL & COLOUR   |               |
|---------------------|---------------|
| Strap Material      | Real leather  |
| Strap Colour        | Green         |
| Colour of the dial  | Black         |
| Glass               | Mineral glass |
|                     |               |
| DETAILS             |               |
| DETAILS<br>Numerals | Index marks   |