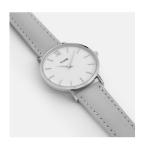

## Cluse ladies' watch CL30006 Specifications

**BUY NOW** 

This document contains all the specifications for the Cluse CL30006 ladies' watch. We at the DIALANDO® watch store offer a large selection of authentic watches from the best watch brands in the world.

https://www.dialando.es/

| PRODUCT INFORMATION |                  |
|---------------------|------------------|
| EAN                 | 8718924593431    |
| Gender              | Ladies           |
| Brand               | Cluse            |
| Collection          | Minuit           |
| Warranty [years]    | 2                |
| PRODUCT EXECUTION   |                  |
| Display Type        | Analogue         |
| Movement type       | Quartz (Battery) |
| MEASURES            |                  |
| Case width [mm]     | 33               |

| MATERIAL & COLOUR  |               |
|--------------------|---------------|
| Strap Material     | Real leather  |
| Strap Colour       | Grey          |
| Colour of the dial | White         |
| Glass              | Mineral glass |
| DETAILS            |               |
| Numerals           | Index marks   |
| Water resistant    | 3 ATM         |