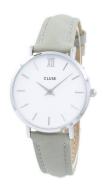

## Cluse ladies' watch CL30006 Specifications

**BUY NOW** 

This document contains all the specifications for the Cluse CL30006 ladies' watch. We at the DIALANDO® watch store offer a large selection of authentic watches from the best watch brands in the world.

https://www.dialando.es/

| PRODUCT INFORMATION |                  |
|---------------------|------------------|
| EAN                 | 8718924593431    |
| Gender              | Ladies           |
| Brand               | Cluse            |
| Collection          | Minuit           |
| Warranty [years]    | 2                |
| PRODUCT EXECUTION   |                  |
| Display Type        | Analogue         |
| Movement type       | Quartz (Battery) |
| MEASURES            |                  |
| Case width [mm]     | 33               |

| MATERIAL & COLOUR  |               |
|--------------------|---------------|
| Strap Material     | Real leather  |
| Strap Colour       | Grey          |
| Colour of the dial | White         |
| Glass              | Mineral glass |
| DETAILS            |               |
| Numerals           | Index marks   |
| Water resistant    | 3 ATM         |