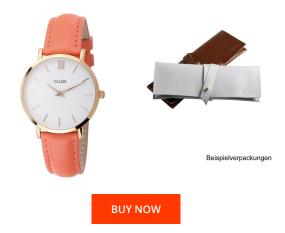

## **DIALANDO**<sup>®</sup>

Cluse ladies' watch CL30045 Specifications

This document contains all the specifications for the Cluse Minuit CL30045 ladies' watch. We at the DIALANDO<sup>®</sup> watch store offer a large selection of authentic watches from the best watch brands in the world. https://www.dialando.es/

| MATERIAL & COLOUR  |                                  |
|--------------------|----------------------------------|
| Strap Material     | Real leather                     |
| Strap Colour       | Pink                             |
| Case Material      | Stainless steel                  |
| Case Colour        | Rose gold                        |
| Case Surface       | Polished / Matted                |
| Colour of the dial | White                            |
| Glass              | Mineral glass                    |
| DETAILS            |                                  |
| Bezel              | Fixed                            |
| Case Bottom        | Stainless steel bottom (pressed) |
| Clasp              | Pin buckle                       |
| Water resistant    | 3 ATM                            |