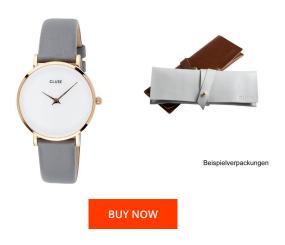

## Cluse ladies' watch CL30049 Specifications

This document contains all the specifications for the Cluse CL30049 ladies' watch. We at the DIALANDO® watch store offer a large selection of authentic watches from the best watch brands in the world.

https://www.dialando.es/

| PRODUCT INFORMATION |               |  |
|---------------------|---------------|--|
| EAN                 | 8718924598030 |  |
| Gender              | Ladies        |  |
| Brand               | Cluse         |  |
| Collection          | Minuit 33 mm  |  |
| Warranty [years]    | 2             |  |

| Real leather    |
|-----------------|
| Grey            |
| Stainless steel |
| Rose gold       |
| Polished        |
| White           |
| Mineral glass   |
|                 |
|                 |
| Fixed           |
|                 |

| DETAILS         |                                  |
|-----------------|----------------------------------|
| Bezel           | Fixed                            |
| Case Bottom     | Stainless steel bottom (pressed) |
| Clasp           | Pin buckle                       |
| Water resistant | 3 ATM                            |