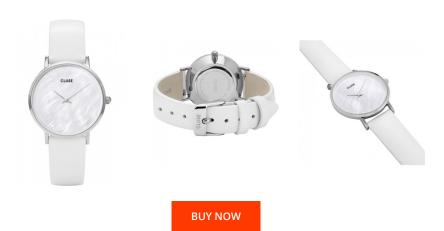

## Cluse ladies' watch CL30060 Specifications

This document contains all the specifications for the Cluse CL30060 ladies' watch. We at the DIALANDO® watch store offer a large selection of authentic watches from the best watch brands in the world.

| MATERIAL & COLOUR  |               |
|--------------------|---------------|
| Strap Material     | Real leather  |
| Strap Colour       | White         |
| Colour of the dial | White         |
| Glass              | Mineral glass |
| DETAILS            |               |
| Clasp              | Buckle        |
|                    |               |