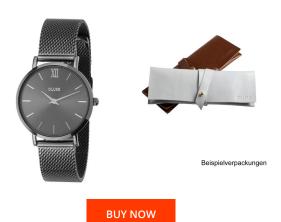

## Cluse ladies' watch CL30067 Specifications

This document contains all the specifications for the Cluse Minuit CL30067 ladies' watch. We at the DIALANDO® watch store offer a large selection of authentic watches from the best watch brands in the world.

https://www.dialando.es/

| PRODUCT INFORMATION |               |
|---------------------|---------------|
| EAN                 | 8719743371118 |
| Gender              | Ladies        |
| Brand               | Cluse         |
| Collection          | Minuit        |
| Warranty [years]    | 2             |

| PRODUCT EXECUTION             |                  |
|-------------------------------|------------------|
| Display Type                  | Analogue         |
| Movement type                 | Quartz (Battery) |
| Movement Name                 | Miyota / 2025    |
| Functions                     | Hour / Minute    |
| MEASURES                      |                  |
| Case width [mm]               | 33               |
| Case thickness [mm]           | 7                |
| Lug width [mm]                | 16               |
| Max. wrist circumference [mm] | 190              |

| MATERIAL & COLOUR  |                                        |
|--------------------|----------------------------------------|
| Strap Material     | Real leather                           |
| Strap Colour       | Grey                                   |
| Case Material      | Stainless steel                        |
| Case Colour        | Grey                                   |
| Case Surface       | Polished / Matted                      |
| Colour of the dial | Grey                                   |
| Glass              | Mineral glass                          |
| DETAILS            |                                        |
|                    |                                        |
| DETAILS            |                                        |
| Bezel              | Fixed                                  |
|                    | Fixed Stainless steel bottom (pressed) |
| Bezel              |                                        |