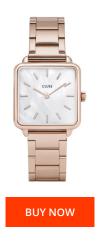

## Cluse ladies' watch CL60027S Specifications

This document contains all the specifications for the Cluse CL60027S ladies' watch. We at the DIALANDO® watch store offer a large selection of authentic watches from the best watch brands in the world.

| MATERIAL & COLOUR  |                 |
|--------------------|-----------------|
| Strap Material     | Stainless steel |
| Strap Colour       | Pink            |
| Colour of the dial | Silver          |
| Glass              | Mineral glass   |
| DETAILS            |                 |
| Clasp              | Snap fastener   |
| Water resistant    | 3 ATM           |