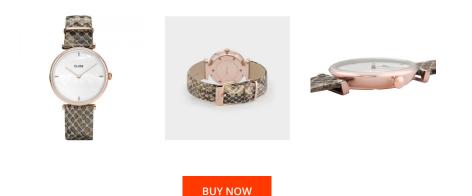

| PRODUCT INFORMATION         |                  | MATERIAL & COLOUR  |               |
|-----------------------------|------------------|--------------------|---------------|
| EAN                         | 8719743372252    | Strap Material     | Real leather  |
| Gender                      | Ladies           | Strap Colour       | Beige         |
| Warranty [years]            | 2                | Colour of the dial | White         |
|                             |                  | Glass              | Mineral glass |
|                             |                  |                    |               |
| PRODUCT EXECUTION           |                  | DETAILS            |               |
| Display Type                | Analogue         | Clasp              | Buckle        |
| Movement type               | Quartz (Battery) | Water resistant    | 3 ATM         |
|                             |                  |                    |               |
|                             |                  |                    |               |
| MEASURES                    |                  |                    |               |
| MEASURES<br>Case width [mm] | 33               |                    |               |