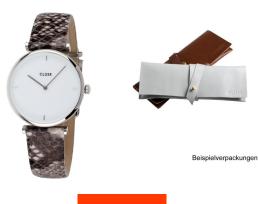

## Cluse ladies' watch CL61009 Specifications

**BUY NOW** 

This document contains all the specifications for the Cluse Triomphe CL61009 ladies' watch. We at the DIALANDO® watch store offer a large selection of authentic watches from the best watch brands in the world.

| MATERIAL & COLOUR  |                 |
|--------------------|-----------------|
| Strap Material     | Real leather    |
| Strap Colour       | Grey            |
| Case Material      | Stainless steel |
| Case Colour        | Silver          |
| Case Surface       | Polished        |
| Colour of the dial | White           |
| Glass              | Mineral glass   |
|                    |                 |
| DETAILS            |                 |
| Bezel              | Fixed           |

| DETAILS         |                                  |
|-----------------|----------------------------------|
| Bezel           | Fixed                            |
| Case Bottom     | Stainless steel bottom (pressed) |
| Clasp           | Pin buckle                       |
| Water resistant | 3 ATM                            |