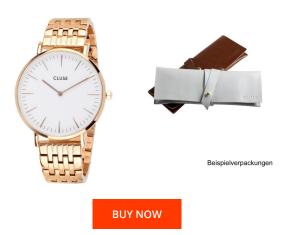

## Cluse ladies' watch CW0101201024 Specifications

This document contains all the specifications for the Cluse CW0101201024 ladies' watch. We at the DIALANDO® watch store offer a large selection of authentic watches from the best watch brands in the world.

https://www.dialando.es/

| PRODUCT INFORMATION |                 |
|---------------------|-----------------|
| EAN                 | 8719743375147   |
| Gender              | Ladies          |
| Brand               | Cluse           |
| Collection          | La Bohème 38 mm |
| Warranty [years]    | 2               |

| MATERIAL & COLOUR  |                 |
|--------------------|-----------------|
| Strap Material     | Stainless steel |
| Strap Colour       | Rose gold       |
| Case Material      | Stainless steel |
| Case Colour        | Rose gold       |
| Case Surface       | Polished        |
| Colour of the dial | White           |
| Glass              | Mineral glass   |
|                    |                 |
| DETAILS            |                 |