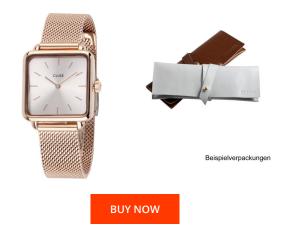

| MATERIAL & COLOUR  |                                  |
|--------------------|----------------------------------|
| Strap Material     | Stainless steel                  |
| Strap Colour       | Rose gold                        |
| Case Material      | Stainless steel                  |
| Case Colour        | Rose gold                        |
| Case Surface       | Polished                         |
| Colour of the dial | Silver                           |
| Glass              | Mineral glass                    |
| DETAILS            |                                  |
| Bezel              | Fixed                            |
| Case Bottom        | Stainless steel bottom (pressed) |
| Clasp              | Clip clasp                       |
| Water resistant    | 3 ATM                            |