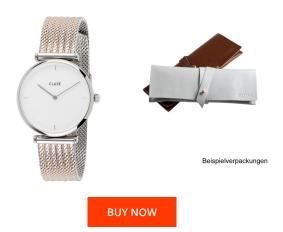

## Cluse ladies' watch CW0101208003 Specifications

This document contains all the specifications for the Cluse CW0101208003 ladies' watch. We at the DIALANDO® watch store offer a large selection of authentic watches from the best watch brands in the world.

| MATERIAL & COLOUR  |                                  |
|--------------------|----------------------------------|
| Strap Material     | Stainless steel                  |
| Strap Colour       | Silver / Rose gold               |
| Case Material      | Stainless steel                  |
| Case Colour        | Silver                           |
| Case Surface       | Polished                         |
| Colour of the dial | Silver                           |
| Glass              | Mineral glass                    |
| DETAILS            |                                  |
| Bezel              | Fixed                            |
| Case Bottom        | Stainless steel bottom (pressed) |