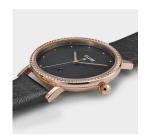

## Cluse ladies' watch CW0101209007 Specifications

**BUY NOW** 

This document contains all the specifications for the Cluse CW0101209007 ladies' watch. We at the DIALANDO® watch store offer a large selection of authentic watches from the best watch brands in the world.

| MATERIAL & COLOUR    |               |
|----------------------|---------------|
| Strap Material       | Real leather  |
| Strap Colour         | Grey          |
| Colour of the dial   | Grey          |
| Glass                | Mineral glass |
|                      |               |
| DETAILS              |               |
| <b>DETAILS</b> Clasp | Buckle        |