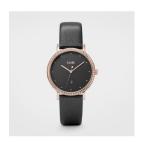

## Cluse ladies' watch CW0101209007 Specifications

**BUY NOW** 

This document contains all the specifications for the Cluse CW0101209007 ladies' watch. We at the DIALANDO® watch store offer a large selection of authentic watches from the best watch brands in the world.

| MATERIAL & COLOUR    |               |
|----------------------|---------------|
| Strap Material       | Real leather  |
| Strap Colour         | Grey          |
| Colour of the dial   | Grey          |
| Glass                | Mineral glass |
|                      |               |
| DETAILS              |               |
| <b>DETAILS</b> Clasp | Buckle        |