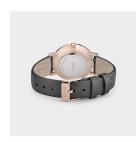

## Cluse ladies' watch CW0101209007 Specifications

**BUY NOW** 

This document contains all the specifications for the Cluse CW0101209007 ladies' watch. We at the DIALANDO® watch store offer a large selection of authentic watches from the best watch brands in the world.

| MATERIAL & COLOUR    |               |
|----------------------|---------------|
| Strap Material       | Real leather  |
| Strap Colour         | Grey          |
| Colour of the dial   | Grey          |
| Glass                | Mineral glass |
|                      |               |
| DETAILS              |               |
| <b>DETAILS</b> Clasp | Buckle        |