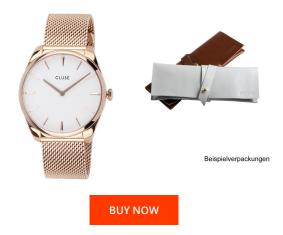

| PRODUCT INFORMATION |               |  |
|---------------------|---------------|--|
| EAN                 | 8719743376229 |  |
| Gender              | Ladies        |  |
| Brand               | Cluse         |  |
| Collection          | Féroce 36 mm  |  |
| Warranty [years]    | 2             |  |

| MATERIAL & COLOUR  |                                  |
|--------------------|----------------------------------|
| Strap Material     | Stainless steel                  |
| Strap Colour       | Rose gold                        |
| Case Material      | Stainless steel                  |
| Case Colour        | Rose gold                        |
| Case Surface       | Polished                         |
| Colour of the dial | White                            |
| Glass              | Mineral glass                    |
| DETAILS            |                                  |
| Bezel              | Fixed                            |
| Case Bottom        | Stainless steel bottom (pressed) |
| Clasp              | Clip clasp                       |
|                    |                                  |