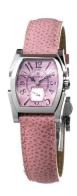

## Cyma ladies' watch 9226 Specifications

**BUY NOW** 

This document contains all the specifications for the Cyma 9226 ladies' watch. We at the DIALANDO® watch store offer a large selection of authentic watches from the best watch brands in the world.

| MATERIAL & COLOUR    |                 |
|----------------------|-----------------|
| Strap Material       | Real leather    |
| Strap Colour         | Pink            |
| Colour of the dial   | Pink            |
| Glass                | Mineral glass   |
|                      |                 |
| DETAILS              |                 |
| <b>DETAILS</b> Clasp | Butterfly clasp |