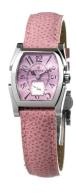

## Cyma ladies' watch 9226 Specifications

**BUY NOW** 

This document contains all the specifications for the Cyma 9226 ladies' watch. We at the DIALANDO® watch store offer a large selection of authentic watches from the best watch brands in the world.

| MATERIAL & COLOUR    |                 |
|----------------------|-----------------|
| Strap Material       | Real leather    |
| Strap Colour         | Pink            |
| Colour of the dial   | Pink            |
| Glass                | Mineral glass   |
|                      |                 |
| DETAILS              |                 |
| <b>DETAILS</b> Clasp | Butterfly clasp |