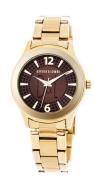

## Devota & Lomba ladies' watch DL001W-02BROW Specifications

**BUY NOW** 

This document contains all the specifications for the Devota & Lomba DL001W-02BROW ladies' watch. We at the DIALANDO® watch store offer a large selection of authentic watches from the best watch brands in the world.

| MATERIAL & COLOUR  |                 |
|--------------------|-----------------|
| Strap Material     | Stainless steel |
| Strap Colour       | Gold            |
| Colour of the dial | Brown           |
| Glass              | Mineral glass   |
| DETAILS            |                 |
| Clasp              | Snap fastener   |
| Water resistant    | 5 ATM           |