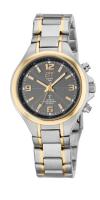

## ETT Eco Tech Time ladies' watch ELS-11178-51M Specifications

**BUY NOW** 

This document contains all the specifications for the ETT Eco Tech Time Basic ELS-11178-51M ladies' watch. We at the DIALANDO® watch store offer a large selection of authentic watches from the best watch brands in the world. https://www.dialando.es/

| MATERIAL & COLOUR  |                   |
|--------------------|-------------------|
| Strap Material     | Stainless steel   |
| Strap Colour       | Silver / Gold     |
| Case Material      | Stainless steel   |
| Case Colour        | Gold / Silver     |
| Case Surface       | Polished / Matted |
| Colour of the dial | Grey              |
| Glass              | Mineral glass     |
| DETAILS            |                   |

| DETAILS         |                                  |
|-----------------|----------------------------------|
| Bezel           | Fixed                            |
| Case Bottom     | Stainless steel bottom (pressed) |
| Clasp           | Folding clasp                    |
| Lighting        | Luminous hands                   |
| Water resistant | 5 ATM                            |