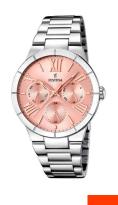

## Festina ladies' watch F16716/3 Specifications

**BUY NOW** 

This document contains all the specifications for the Festina Uhr F16716/3 ladies' watch. We at the DIALANDO® watch store offer a large selection of authentic watches from the best watch brands in the world.

| PRODUCT EXECUTION             |                                                           |
|-------------------------------|-----------------------------------------------------------|
| Display Type                  | Analogue                                                  |
| Movement type                 | Quartz (Battery)                                          |
| Movement Name                 | Miyota / 6P29                                             |
| Functions                     | Minute / Date / 24-Hour / Day of the week / Hour / Second |
| MEASURES                      |                                                           |
| Case width [mm]               | 36                                                        |
| Case thickness [mm]           | 9                                                         |
| Lug width [mm]                | 18                                                        |
| Max. wrist circumference [mm] | 195                                                       |

| MATERIAL & COLOUR  |                 |
|--------------------|-----------------|
| Strap Material     | Stainless steel |
| Strap Colour       | Silver          |
| Case Material      | Stainless steel |
| Case Colour        | Silver          |
| Case Surface       | Polished        |
| Colour of the dial | Pink            |
| Glass              | Mineral glass   |
|                    |                 |
| DETAILS            |                 |
| DETAILS<br>Bezel   | Fixed           |
|                    | ·               |
| Bezel              | Fixed           |