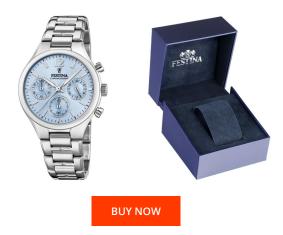

## **DIALANDO**<sup>®</sup>

Festina ladies' watch F20391/3 Specifications

This document contains all the specifications for the Festina Boyfriend F20391/3 ladies' watch. We at the DIALANDO<sup>®</sup> watch store offer a large selection of authentic watches from the best watch brands in the world. https://www.dialando.es/

> MATERIAL & COLOUR Strap Material

Strap Colour

| PRODUCT INFORMATION |  |
|---------------------|--|
|                     |  |

| EAN              | 8430622717963 |
|------------------|---------------|
| Gender           | Ladies        |
| Brand            | Festina       |
| Collection       | Boyfriend     |
| Warranty [years] | 2             |

| Case Material        | Stainless steel                           |
|----------------------|-------------------------------------------|
| Case Colour          | Silver                                    |
| Case Surface         | Polished / Matted                         |
| Colour of the dial   | Blue                                      |
| Glass                | Mineral glass                             |
| DETAILS              |                                           |
|                      |                                           |
| Bezel                | Fixed                                     |
| Bezel<br>Case Bottom | Fixed<br>Stainless steel bottom (pressed) |
|                      |                                           |
| Case Bottom          | Stainless steel bottom (pressed)          |

Stainless steel

Silver