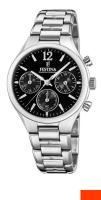

## Festina ladies' watch F20391/4 Specifications

**BUY NOW** 

This document contains all the specifications for the Festina Mademoiselle F20391/4 ladies' watch. We at the DIALANDO® watch store offer a large selection of authentic watches from the best watch brands in the world.

| PRODUCT EXECUTION                  |                                                |
|------------------------------------|------------------------------------------------|
| Display Type                       | Analogue                                       |
| Movement type                      | Quartz (Battery)                               |
| Movement Name                      | JS20 / Miyota                                  |
| Functions                          | Minute / Chronograph / 24-Hour / Hour / Second |
|                                    |                                                |
| MEASURES                           |                                                |
| Case width [mm]                    | 36                                             |
|                                    |                                                |
| Case thickness [mm]                | 10                                             |
| Case thickness [mm] Lug width [mm] | 10<br>18                                       |

| MATERIAL & COLOUR  |                                  |
|--------------------|----------------------------------|
| Strap Material     | Stainless steel                  |
| Strap Colour       | Silver                           |
| Case Material      | Stainless steel                  |
| Case Colour        | Silver                           |
| Case Surface       | Polished                         |
| Colour of the dial | Black                            |
| Glass              | Mineral glass                    |
| DETAILS            |                                  |
| DETAILS            |                                  |
| Bezel              | Fixed                            |
| Case Bottom        | Stainless steel bottom (pressed) |
| Clasp              | Folding clasp                    |
| Water resistant    | 5 ATM                            |