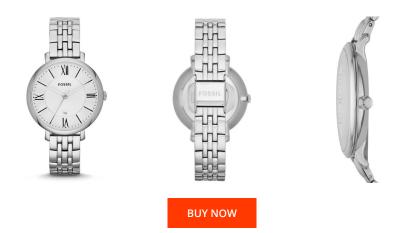

| PRODUCT INFORMATION |               |
|---------------------|---------------|
| EAN                 | 4053858083806 |
| Gender              | Ladies        |
| Brand               | Fossil        |
| Collection          | Jacqueline    |
| Warranty [years]    | 2             |

| MATERIAL & COLOUR  |                 |
|--------------------|-----------------|
| Strap Material     | Stainless steel |
| Strap Colour       | Silver          |
| Case Material      | Stainless steel |
| Case Colour        | Silver          |
| Colour of the dial | Silver          |
| Glass              | Mineral glass   |

| PRODUCT EXECUTION |                  |
|-------------------|------------------|
| Display Type      | Analogue         |
| Movement type     | Quartz (Battery) |
| Movement Name     | Quartz (Battery) |
| Functions         | Day              |
|                   |                  |
| MEASURES          |                  |

| Functions           | Day |  |
|---------------------|-----|--|
| MEASURES            |     |  |
| Case width [mm]     | 36  |  |
| Case thickness [mm] | 7   |  |
| Lug width [mm]      | 14  |  |
| Max. wrist          | 190 |  |