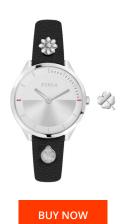

## Furla ladies' watch R4251112507 Specifications

This document contains all the specifications for the Furla R4251112507 ladies' watch. We at the DIALANDO® watch store offer a large selection of authentic watches from the best watch brands in the world.

| MATERIAL & COLOUR    |               |
|----------------------|---------------|
| Strap Material       | Real leather  |
| Strap Colour         | Black         |
| Colour of the dial   | Silver        |
| Glass                | Mineral glass |
|                      |               |
| DETAILS              |               |
| <b>DETAILS</b> Clasp | Buckle        |