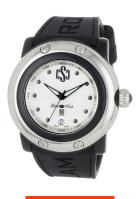

## Glam Rock ladies' watch GR62020 Specifications

**BUY NOW** 

This document contains all the specifications for the Glam Rock GR62020 ladies' watch. We at the DIALANDO® watch store offer a large selection of authentic watches from the best watch brands in the world.

| MATERIAL & COLOUR  |                |
|--------------------|----------------|
| Strap Material     | Silicone       |
| Strap Colour       | Black          |
| Colour of the dial | White          |
|                    |                |
| Glass              | Sapphire glass |
| Glass              | Sapphire glass |