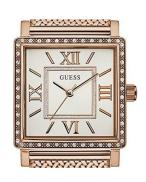

## Guess ladies' watch W0826L3 Specifications

**BUY NOW** 

This document contains all the specifications for the Guess W0826L3 ladies' watch. We at the DIALANDO® watch store offer a large selection of authentic watches from the best watch brands in the world.

| MATERIAL & COLOUR  |                 |
|--------------------|-----------------|
| Strap Material     | Stainless steel |
| Strap Colour       | Rose gold       |
| Case Material      | Stainless steel |
| Case Colour        | Rose gold       |
| Case Surface       | Polished        |
| Colour of the dial | Silver          |
| Stone type         | Zirconia        |
| Glass              | Mineral glass   |
|                    |                 |
| DETAILS            |                 |
| Clasp              | Clip clasp      |