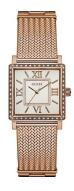

## Guess ladies' watch W0826L3 Specifications

**BUY NOW** 

This document contains all the specifications for the Guess W0826L3 ladies' watch. We at the DIALANDO® watch store offer a large selection of authentic watches from the best watch brands in the world.

| MATERIAL & COLOUR  |                 |
|--------------------|-----------------|
| Strap Material     | Stainless steel |
| Strap Colour       | Rose gold       |
| Case Material      | Stainless steel |
| Case Colour        | Rose gold       |
| Case Surface       | Polished        |
| Colour of the dial | Silver          |
| Stone type         | Zirconia        |
| Glass              | Mineral glass   |
|                    |                 |
| DETAILS            |                 |
| Clasp              | Clip clasp      |