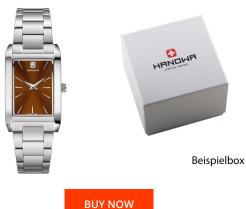

## Hanowa ladies' watch 16-7036.04.005 Specifications

This document contains all the specifications for the Hanowa Treasure 16-7036.04.005 ladies' watch. We at the DIALANDO® watch store offer a large selection of authentic watches from the best watch brands in the world. https://www.dialando.es/

| PRODUCT INFORMATION |               |
|---------------------|---------------|
| EAN                 | 7612657033831 |
| Gender              | Ladies        |
| Warranty [years]    | 2             |

| PRODUCT EXECUTION |                           |
|-------------------|---------------------------|
| Display Type      | Analogue                  |
| Movement type     | Quartz (Battery)          |
| Movement Name     | 762E / Swiss Made / Ronda |
| Functions         | Minute / Hour             |
|                   |                           |
| MEASURES          |                           |
| Case width [mm]   | 24                        |
|                   |                           |

| MATERIAL & COLOUR    |                                     |
|----------------------|-------------------------------------|
| Strap Material       | Stainless steel                     |
| Strap Colour         | Silver                              |
| Case Material        | Stainless steel                     |
| Case Colour          | Silver                              |
| Case Surface         | Polished / Matted                   |
| Colour of the dial   | Brown                               |
| Glass                | Mineral glass / Hardened glass      |
| 31033                | Willief al glass / Flatuefied glass |
| DETAILS              | Miller al grass / Haruterieu grass  |
|                      | Fixed                               |
| DETAILS              |                                     |
| <b>DETAILS</b> Bezel | Fixed                               |