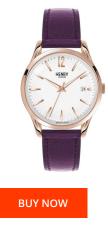

| PRODUCT INFORMATION |                  | MATERIAL & COLOUR |                    |                                                        |
|---------------------|------------------|-------------------|--------------------|--------------------------------------------------------|
| EAN                 | 5018479077855    |                   | Strap Material     | Real leather                                           |
| Gender              | Ladies           |                   | Strap Colour       | Purple                                                 |
| Warranty [years]    | 2                |                   | Colour of the dial | Silver                                                 |
|                     |                  |                   | Glass              | Mineral glass                                          |
|                     |                  |                   |                    |                                                        |
| PRODUCT EXECUTION   |                  |                   | DETAILS            |                                                        |
| Display Type        | Analogue         |                   | Water resistant    | (Please ask customer service or see the closing cover) |
| Movement type       | Quartz (Battery) |                   |                    |                                                        |
|                     |                  |                   |                    |                                                        |
| MEASURES            |                  |                   |                    |                                                        |
|                     |                  |                   |                    |                                                        |
| Case width [mm]     | 39               |                   |                    |                                                        |