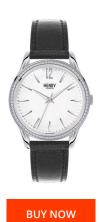

## Henry London ladies' watch HL39-SS-0019 Specifications

This document contains all the specifications for the Henry London HL39-SS-0019 ladies' watch. We at the DIALANDO® watch store offer a large selection of authentic watches from the best watch brands in the world. https://www.dialando.es/

| PRODUCT INFORMATION             |                              |
|---------------------------------|------------------------------|
| EAN                             | 5018479077978                |
| Gender                          | Ladies                       |
| Warranty [years]                | 2                            |
|                                 |                              |
| PRODUCT EXECUTION               |                              |
| PRODUCT EXECUTION  Display Type | Analogue                     |
|                                 | Analogue<br>Quartz (Battery) |
| Display Type                    |                              |

| MATERIAL & COLOUR  |               |
|--------------------|---------------|
| Strap Material     | Real leather  |
| Strap Colour       | Black         |
| Colour of the dial | White         |
| Glass              | Mineral glass |
|                    |               |
| DETAILS            |               |