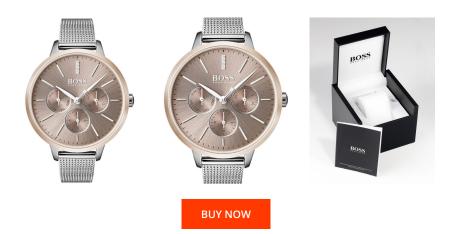

## **DIALANDO**<sup>®</sup>

Hugo Boss ladies' watch 1502423 Specifications

This document contains all the specifications for the Hugo Boss Symphony 1502423 ladies' watch. We at the DIALANDO<sup>®</sup> watch store offer a large selection of authentic watches from the best watch brands in the world. https://www.dialando.es/

| MATERIAL & COLOUR  |                   |
|--------------------|-------------------|
| Strap Material     | Stainless steel   |
| Strap Colour       | Silver            |
| Case Material      | Stainless steel   |
| Case Colour        | Silver            |
| Case Surface       | Polished / Matted |
| Colour of the dial | Brown             |
| Stone type         | Glass crystal     |
| Glass              | Mineral glass     |

| PRODUCT EXECUTION |                                                              |
|-------------------|--------------------------------------------------------------|
| Display Type      | Analogue                                                     |
| Movement type     | Quartz (Battery)                                             |
| Functions         | Date / 24-Hour / Day of the week / Hour / Second /<br>Minute |

| DETAILS         |                                  |
|-----------------|----------------------------------|
| Bezel           | Fixed                            |
| Case Bottom     | Stainless steel bottom (pressed) |
| Clasp           | Pin buckle                       |
| Water resistant | 3 ATM                            |