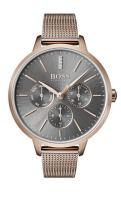

## Hugo Boss ladies' watch 1502424 Specifications

**BUY NOW** 

This document contains all the specifications for the Hugo Boss Symphony 1502424 ladies' watch. We at the DIALANDO® watch store offer a large selection of authentic watches from the best watch brands in the world.

| MATERIAL & COLOUR  |                   |
|--------------------|-------------------|
| Strap Material     | Stainless steel   |
| Strap Colour       | Rose gold         |
| Case Material      | Stainless steel   |
| Case Colour        | Rose gold         |
| Case Surface       | Polished / Matted |
| Colour of the dial | Black             |
| Stone type         | Glass crystal     |
| Glass              | Mineral glass     |
|                    |                   |
| DETAILS            |                   |
| Bezel              | Fixed             |

| DETAILS         |                                  |
|-----------------|----------------------------------|
| Bezel           | Fixed                            |
| Case Bottom     | Stainless steel bottom (pressed) |
| Clasp           | Pin buckle                       |
| Water resistant | 3 ATM                            |