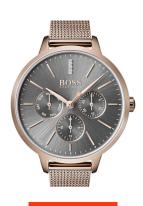

## Hugo Boss ladies' watch 1502424 Specifications

**BUY NOW** 

This document contains all the specifications for the Hugo Boss Symphony 1502424 ladies' watch. We at the DIALANDO® watch store offer a large selection of authentic watches from the best watch brands in the world.

| MATERIAL & COLOUR  |                   |
|--------------------|-------------------|
| Strap Material     | Stainless steel   |
| Strap Colour       | Rose gold         |
| Case Material      | Stainless steel   |
| Case Colour        | Rose gold         |
| Case Surface       | Polished / Matted |
| Colour of the dial | Black             |
| Stone type         | Glass crystal     |
| Glass              | Mineral glass     |
|                    |                   |
| DETAILS            |                   |
| Bezel              | Fixed             |

| DETAILS         |                                  |
|-----------------|----------------------------------|
| Bezel           | Fixed                            |
| Case Bottom     | Stainless steel bottom (pressed) |
| Clasp           | Pin buckle                       |
| Water resistant | 3 ATM                            |