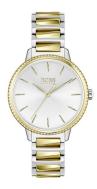

## Hugo Boss ladies' watch 1502568 Specifications

**BUY NOW** 

This document contains all the specifications for the Hugo Boss Signature 1502568 ladies' watch. We at the DIALANDO® watch store offer a large selection of authentic watches from the best watch brands in the world.

| MEASURES            |    |
|---------------------|----|
| Case width [mm]     | 34 |
| Case thickness [mm] | 8  |

| MATERIAL & COLOUR  |                                  |
|--------------------|----------------------------------|
| Strap Material     | Stainless steel                  |
| Strap Colour       | Gold / Silver                    |
| Case Material      | Stainless steel                  |
| Case Colour        | Silver / Gold                    |
| Case Surface       | Polished / Matted                |
| Colour of the dial | Silver                           |
| Glass              | Mineral glass / Hardened glass   |
| DETAILS            |                                  |
| Bezel              | Fixed                            |
| Case Bottom        | Stainless steel bottom / Pressed |