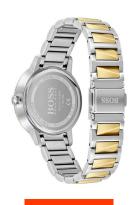

| MEASURES            |    |
|---------------------|----|
| Case width [mm]     | 34 |
| Case thickness [mm] | 8  |

| MATERIAL & COLOUR  |                                  |
|--------------------|----------------------------------|
| Strap Material     | Stainless steel                  |
| Strap Colour       | Gold / Silver                    |
| Case Material      | Stainless steel                  |
| Case Colour        | Silver / Gold                    |
| Case Surface       | Polished / Matted                |
| Colour of the dial | Silver                           |
| Glass              | Mineral glass / Hardened glass   |
| DETAILS            |                                  |
| Bezel              | Fixed                            |
| Case Bottom        | Stainless steel bottom / Pressed |