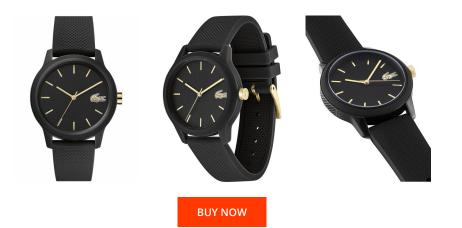

## **DIALANDO**<sup>®</sup>

Lacoste ladies' watch 2001064 Specifications

This document contains all the specifications for the Lacoste 2001064 ladies' watch. We at the DIALANDO<sup>®</sup> watch store offer a large selection of authentic watches from the best watch brands in the world. https://www.dialando.es/

| PRODUCT INFORMATION |                        | MATERIAL & COLOUR                            |                                |  |
|---------------------|------------------------|----------------------------------------------|--------------------------------|--|
| EAN                 | 7613272317764          | Strap Material                               | Silicone                       |  |
| Gender              | Ladies                 | Strap Colour                                 | Black                          |  |
| Warranty [years]    | 2                      | Case Material                                | Stainless steel                |  |
|                     |                        | Case Colour                                  | Black                          |  |
|                     |                        | Case Surface                                 | Matted / Polished              |  |
|                     |                        | Colour of the dial                           | Black                          |  |
|                     |                        | Glass                                        | Hardened glass / Mineral glass |  |
|                     |                        |                                              |                                |  |
| PRODUCT EXECUTION   |                        | DETAILS                                      |                                |  |
| Display Type        | Analogue               | Bezel                                        | Fixed                          |  |
| Movement type       | Quartz (Battery)       | Case Bottom Stainless steel bottom / Screwed |                                |  |
| Functions           | Hour / Second / Minute | Clasp Buckle                                 |                                |  |