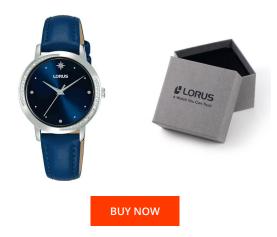

## Lorus ladies' watch RG299RX9 Specifications

This document contains all the specifications for the Lorus RG299RX9 ladies' watch. We at the DIALANDO<sup>®</sup> watch store offer a large selection of authentic watches from the best watch brands in the world. https://www.dialando.es/

| MATERIAL & COLOUR  |                 |
|--------------------|-----------------|
| Strap Material     | Real leather    |
| Strap Colour       | Blue            |
| Case Material      | Stainless steel |
| Case Colour        | Silver          |
| Case Surface       | Polished        |
| Colour of the dial | Blue            |
| Stone type         | Zirconia        |
| Glass              | Mineral glass   |