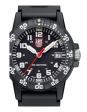

PRODUCT **DETAILS** 

Luminox Sea - Leatherback Sea Turtle XS.0301.L ladies'

Display Type: Analogue Strap Material: Silicone Strap Colour: Black Case width [mm]: 39

BUY NOW

Luminox Sea - Leatherback Sea Turtle XS.0307.WO ladies'