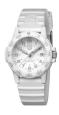

PRODUCT **DETAILS** 

Luminox Sea - Leatherback Sea Turtle XS.0301.L ladies'

Display Type: Analogue Strap Material: Silicone Strap Colour: Black Case width [mm]: 39

BUY NOW

Luminox Sea - Leatherback Sea Turtle XS.0307.WO ladies'

Display Type: Analogue Strap Material: Silicone Strap Colour: White Case width [mm]: 39

BUY NOW