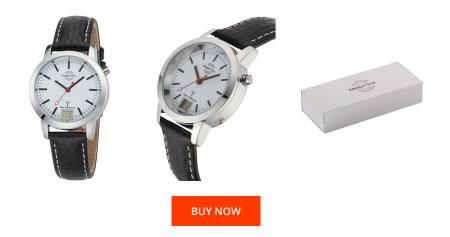

## Master Time ladies' watch MTLA-10593-21L Specifications

This document contains all the specifications for the Master Time Funk Basic Series Bahnhofsuhr MTLA-10593-21L ladies' watch. We at the DIALANDO<sup>®</sup> watch store offer a large selection of authentic watches from the best watch brands in the world. https://www.dialando.es/

| PRODUCT INFORMATION |                               |
|---------------------|-------------------------------|
| EAN                 | 4260503030560                 |
| Gender              | Ladies                        |
| Brand               | Master Time                   |
| Collection          | Funk Basic Series Bahnhofsuhr |
| Warranty [years]    | 3                             |

| MATERIAL & COLOUR  |                                  |
|--------------------|----------------------------------|
| Strap Material     | Real leather                     |
| Strap Colour       | Black                            |
| Case Material      | Stainless steel                  |
| Case Colour        | Silver                           |
| Case Surface       | Polished / Matted                |
| Colour of the dial | White                            |
| Glass              | Mineral glass                    |
| DETAILS            |                                  |
| Bezel              | Fixed                            |
| Case Bottom        | Stainless steel bottom (pressed) |
| Clasp              | Pin buckle                       |
| Water resistant    | 3 ATM                            |

| PRODUCT EXECUTION           |                                                                             |
|-----------------------------|-----------------------------------------------------------------------------|
| Display Type                | Digital / Analogue                                                          |
| Movement type               | Quartz (Battery)                                                            |
| Movement Name               | W313C / DE) / Empfang des Signals DCF 77<br>(Mainflingen                    |
| Functions                   | Second / Minute / Radio controlled clock / Perpetual calendar / Date / Hour |
|                             |                                                                             |
| MEASURES                    |                                                                             |
| MEASURES<br>Case width [mm] | 34                                                                          |
|                             | 34<br>11                                                                    |
| Case width [mm]             |                                                                             |