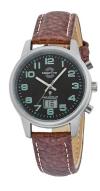

## Master Time ladies' watch MTLA-10762-22L Specifications

**BUY NOW** 

This document contains all the specifications for the Master Time Funk Basic Series MTLA-10762-22L ladies' watch. We at the DIALANDO® watch store offer a large selection of authentic watches from the best watch brands in the world. https://www.dialando.es/

| MEASURES            |    |  |
|---------------------|----|--|
| Case width [mm]     | 34 |  |
| Case thickness [mm] | 11 |  |

| MATERIAL & COLOUR  |                                |
|--------------------|--------------------------------|
| Strap Material     | Calf leather                   |
| Strap Colour       | Brown                          |
| Case Material      | Stainless steel                |
| Case Colour        | Silver                         |
| Case Surface       | Polished / Matted              |
| Colour of the dial | Black                          |
| Glass              | Mineral glass / Hardened glass |
|                    |                                |

| DETAILS         |                                   |
|-----------------|-----------------------------------|
| Bezel           | Fixed                             |
| Case Bottom     | Stainless steel bottom / Pressed  |
| Clasp           | Buckle                            |
| Lighting        | Luminous indexes / Luminous hands |
| Water resistant | 3 ATM                             |