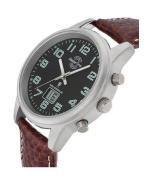

## Master Time ladies' watch MTLA-10762-22L Specifications

**BUY NOW** 

This document contains all the specifications for the Master Time Funk Basic Series MTLA-10762-22L ladies' watch. We at the DIALANDO® watch store offer a large selection of authentic watches from the best watch brands in the world. https://www.dialando.es/

| MEASURES            |    |  |
|---------------------|----|--|
| Case width [mm]     | 34 |  |
| Case thickness [mm] | 11 |  |

| MATERIAL & COLOUR  |                                |
|--------------------|--------------------------------|
| Strap Material     | Calf leather                   |
| Strap Colour       | Brown                          |
| Case Material      | Stainless steel                |
| Case Colour        | Silver                         |
| Case Surface       | Polished / Matted              |
| Colour of the dial | Black                          |
| Glass              | Mineral glass / Hardened glass |
|                    |                                |

| DETAILS         |                                   |
|-----------------|-----------------------------------|
| Bezel           | Fixed                             |
| Case Bottom     | Stainless steel bottom / Pressed  |
| Clasp           | Buckle                            |
| Lighting        | Luminous indexes / Luminous hands |
| Water resistant | 3 ATM                             |