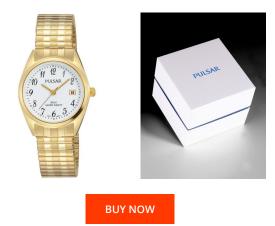

## **DIALANDO**<sup>®</sup>

Pulsar ladies' watch PH7444X1 Specifications

This document contains all the specifications for the Pulsar PH7444X1 ladies' watch. We at the DIALANDO<sup>®</sup> watch store offer a large selection of authentic watches from the best watch brands in the world. https://www.dialando.es/

| PRODUCT INFORMATION |               |  |
|---------------------|---------------|--|
| EAN                 | 4894138031441 |  |
| Gender              | Ladies        |  |
| Brand               | Pulsar        |  |
| Collection          | Damen Zugband |  |
| Warranty [years]    | 2             |  |

| MATERIAL & COLOUR  |                                  |
|--------------------|----------------------------------|
| Strap Material     | Stainless steel                  |
| Strap Colour       | Gold                             |
| Case Material      | Stainless steel                  |
| Case Colour        | Gold                             |
| Case Surface       | Polished                         |
| Colour of the dial | White                            |
| Glass              | Mineral glass                    |
|                    |                                  |
| DETAILS            |                                  |
| Bezel              | Fixed                            |
| Case Bottom        | Stainless steel bottom (pressed) |
| Clasp              | No                               |
| Water resistant    | 5 ATM                            |