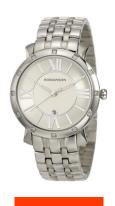

## Romanson ladies' watch TM1256QL1WA12W Specifications

**BUY NOW** 

This document contains all the specifications for the Romanson TM1256QL1WA12W ladies' watch. We at the DIALANDO® watch store offer a large selection of authentic watches from the best watch brands in the world.

| MATERIAL & COLOUR  |                 |
|--------------------|-----------------|
| Strap Material     | Stainless steel |
| Strap Colour       | Silver          |
| Case Material      | Stainless steel |
| Case Colour        | Silver          |
| Case Surface       | Polished        |
| Colour of the dial | Silver          |
| Stone type         | Zirconia        |
| Glass              | Mineral glass   |
| DETAILS            |                 |
| Clasp              | Folding clasp   |
| Water resistant    | 3 ATM           |