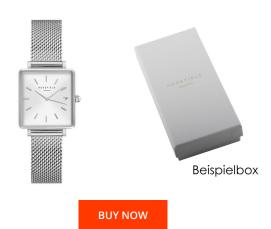

## Rosefield ladies' watch QMWMS-Q038 Specifications

This document contains all the specifications for the Rosefield The Boxy QMWMS-Q038 ladies' watch. We at the DIALANDO® watch store offer a large selection of authentic watches from the best watch brands in the world. https://www.dialando.es/

| PRODUCT INFORMATION |               |  |
|---------------------|---------------|--|
| EAN                 | 8720039335868 |  |
| Gender              | Ladies        |  |
| Brand               | Rosefield     |  |
| Collection          | The Boxy      |  |
| Warranty [years]    | 2             |  |

| PRODUCT EXECUTION |                               |
|-------------------|-------------------------------|
| Display Type      | Analogue                      |
| Movement type     | Quartz (Battery)              |
| Functions         | Minute / Date / Hour / Second |

| MEASURES                      |     |
|-------------------------------|-----|
| Case width [mm]               | 22  |
| Case thickness [mm]           | 7   |
| Lug width [mm]                | 16  |
| Max. wrist circumference [mm] | 180 |

| MATERIAL & COLOUR  |                   |
|--------------------|-------------------|
| Strap Material     | Stainless steel   |
| Strap Colour       | Silver            |
| Case Material      | Stainless steel   |
| Case Colour        | Silver            |
| Case Surface       | Polished / Matted |
| Colour of the dial | Silver            |
| Glass              | Mineral glass     |
| DETAILS            |                   |

| DETAILS         |                                  |
|-----------------|----------------------------------|
| Bezel           | Fixed                            |
| Case Bottom     | Stainless steel bottom (pressed) |
| Clasp           | Pin buckle                       |
| Water resistant | 3 ATM                            |