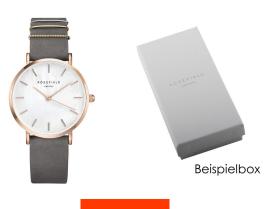

## Rosefield ladies' watch WEGR-W75 Specifications

**BUY NOW** 

This document contains all the specifications for the Rosefield West Village WEGR-W75 ladies' watch. We at the DIALANDO® watch store offer a large selection of authentic watches from the best watch brands in the world. https://www.dialando.es/

| PRODUCT INFORMATION |               |
|---------------------|---------------|
| EAN                 | 8719324227841 |
| Gender              | Ladies        |
| Brand               | Rosefield     |
| Collection          | West Village  |
| Warranty [vears]    | 2             |

| PRODUCT EXECUTION   |                        |
|---------------------|------------------------|
| Display Type        | Analogue               |
| Movement type       | Quartz (Battery)       |
| Movement Name       | Miyota                 |
| Functions           | Minute / Hour / Second |
|                     |                        |
| MEASURES            |                        |
|                     |                        |
| Case width [mm]     | 33                     |
| Case thickness [mm] | 7                      |
| Lug width [mm]      | 16                     |
| 0                   | 10                     |

| MATERIAL & COLOUR  |                                  |
|--------------------|----------------------------------|
| Strap Material     | Real leather                     |
| Strap Colour       | Grey                             |
| Case Material      | Stainless steel                  |
| Case Colour        | Rose gold                        |
| Case Surface       | Polished / Matted                |
| Colour of the dial | Mother of pearl                  |
| Glass              | Mineral glass                    |
|                    |                                  |
| DETAILS            |                                  |
| Bezel              | Fixed                            |
| Case Bottom        | Stainless steel bottom (pressed) |
| Clasp              | Pin buckle                       |
| '                  | THI DUCKE                        |